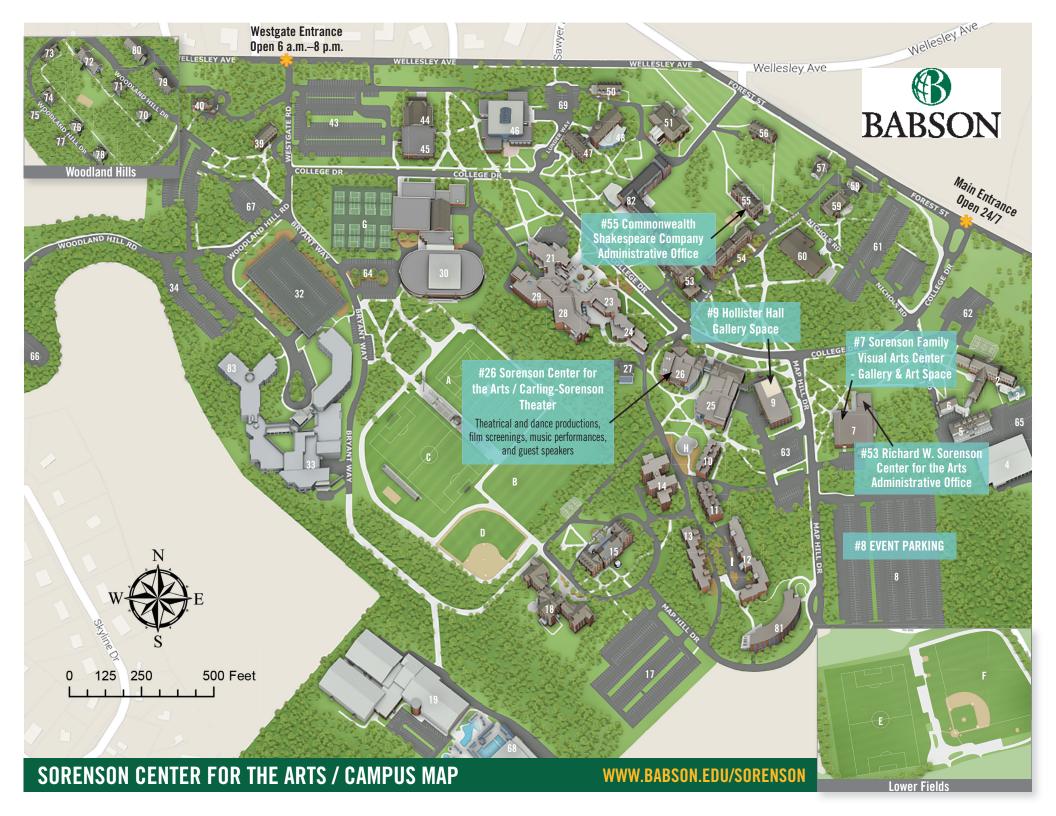

# **BABSON CAMPUS MAP**

## **BUILDINGS**

- 21 Babson Hall\*
- 33 Babson Executive Conference Center\*
- 68 Babson Skating Rink\*
- 48 Blank Center\*
- 19 Boston Sports Club\*
- 39 Bryant Hall\*
- 10 Canfield Hall
- 4 Central Services
- 15 Coleman Hall\*
- 59 Cruickshank Alumni Hall\*
- 2 Forest Hall\*
- 3 Forest Hall Annex
- 23 Gerber Hall\*
- 27 Glavin Chapel\*

# 9 Hollister Building\*

- 28 Horn Library\*
- 29 Horn Computer Center\*
- 11 Keith Hall
- **44** Knight Auditorium\*
- 24 Kriebel Hall\*
- 47 Luksic Hall\*
- 45 Malloy Hall\*
- 81 Mandell Family Hall\*
- **56** Mattos Hall
- 13 McCullough Hall
- 57 Millea Hall\*
- 50 Mustard Hall\*
- **60** Nichols Building\*

46 Olin Hall\*

#### 53 Park Manor South

- **54** Park Manor Central
- 55 Park Manor North
- 82 Park Manor West & Innovation Center\*
- 14 Pietz Hall\*
- 58 Post Office\*
- **6** Public Safety Building
- 12 Putney Hall\*
- 25 Reynolds Campus Center\*

#### 26 Sorenson Center for the Arts\*

- **5** Sullivan Building\*
- 51 Tomasso Hall\*
- **7** Trim Dining Hall
- 18 Van Winkle Hall\*
- 30 Webster Center\*
- **40** Westgate Hall\*
- **70** Woodland Hill 1
- 71 Woodland Hill 2
- 72 Woodland Hill 2A
- 73 Woodland Hill 3
- 74 Woodland Hill 4
- **75** Woodland Hill 5
- **76** Woodland Hill 6
- 77 Woodland Hill 7
- **78** Woodland Hill 8
- **79** Woodland Hill 9
- **80** Woodland Hill 10
- 83 Woodside

## **PARKING LOTS**

- 8 Parking Lot T Trim
- 17 Parking Lot C Coleman
- **32** Parking Deck
- 34 Parking Lot E BECC
- 43 Parking Lot K Knight
- = 61 Parking Lot N Nichols
- **62** Parking Lot F Forest
- **63** Parking Lot H Hollister
- **64** Parking Lot P Webster
- **65** Parking Lot S Sullivan
- **66** Parking Lot W Woodland Hills
- **67** Parking Lot Y Bryant
- **69** Parking Lot L Lunder Admissions

## ATHLETIC FIELDS

- A MacDowell Field
- B Isbrandtsen Practice Field
- **C** Hartwell-Rogers Field
- **D** Alumni Softball Field
- **E** Harrington Rugby Pitch
- **F** Govoni Baseball Field
- **G** Farwell Tennis Courts
- **H** Barefoot Park
- I Lorber Park
- \* Entrances (Westgate and Main)
- $\star$  = Handicap Access