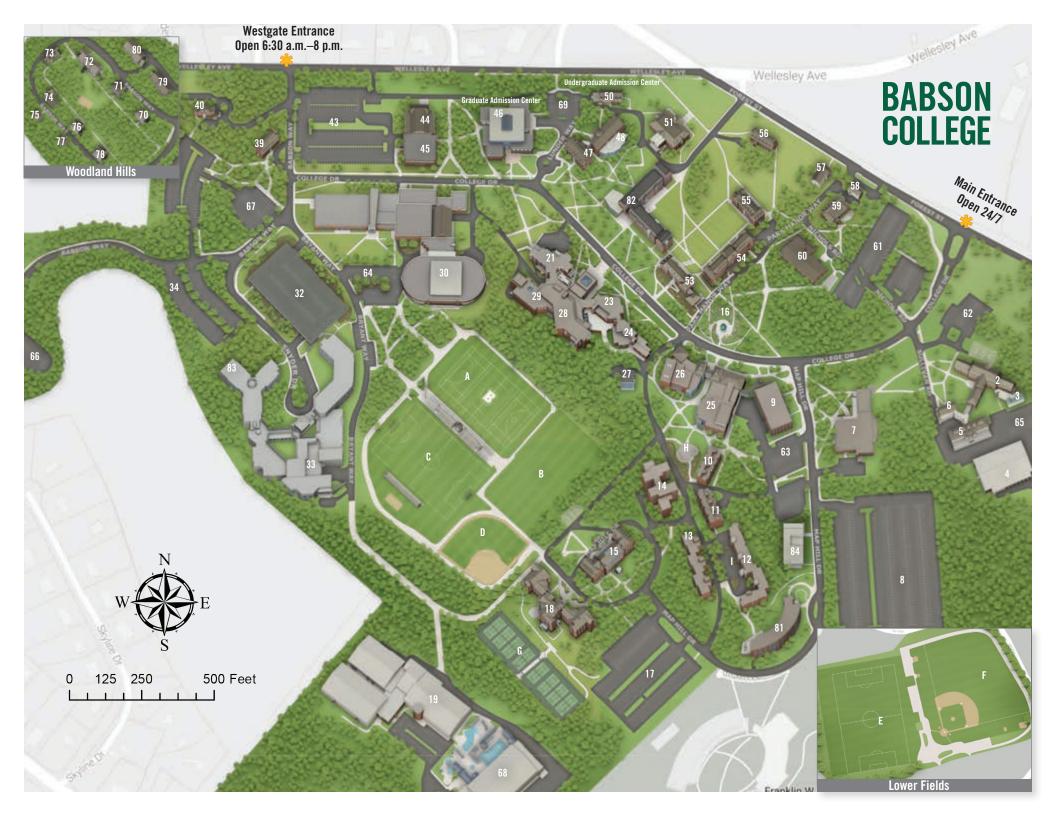

## **BABSON CAMPUS MAP**

## **BUILDINGS**

- 21 Babson Hall\*
- 33 Babson Executive Conference Center\*
- 68 Babson Skating Rink\*
- 48 Blank Center\*
- 19 Boston Sports Club\*
- 39 Bryant Hall\*
- 10 Canfield Hall
- 4 Central Services
- 15 Coleman Hall\*
- 59 Cruickshank Alumni Hall\*
- 2 Forest Hall\*
- 3 Forest Hall Annex
- 23 Gerber Hall\*
- 27 Glavin Chapel\*
- 9 Hollister Building\*
- 28 Horn Library\*, Babson Commons, and Cutler Center
- 29 Horn Computer Center\*
- 11 Keith Hall
- 16 Kerry Murphy Healey Park
- 44 Knight Auditorium\*
- 24 Kriebel Hall\*
- 47 Luksic Hall\*
- **50** Lunder Undergraduate Admission Center at Mustard Hall
- 45 Malloy Hall\*
- 81 Mandell Family Hall\*
- **56** Mattos Hall
- 13 McCullough Hall
- 57 Millea Hall\*
- **60** Nichols Building\*

- **46** Olin Hall\* (Graduate Admission Center)
- 53 Park Manor South
- 54 Park Manor Central
- 55 Park Manor North
- 82 Park Manor West & Innovation Center\*
- 14 Pietz Hall\*
- 58 Post Office\*
- 6 Public Safety Building
- 12 Putney Hall\*
- 25 Reynolds Campus Center\*
- 26 Sorenson Center for the Arts\*
- **5** Sullivan Building\*
- 51 Tomasso Hall\*
- 7 Trim Dining Hall & Roger's Pub
- 18 Van Winkle Hall\*
- **30** Webster Center and Babson Recreation and Athletics Complex.
- 84 Weissman Foundry
- 40 Westgate Hall\*
- 70 Woodland Hill 1
- **71** Woodland Hill 2
- 72 Woodland Hill 2A
- 73 Woodland Hill 3
- **74** Woodland Hill 4
- **75** Woodland Hill 5
- **76** Woodland Hill 6
- 77 Woodland Hill 7
- 78 Woodland Hill 8
- 79 Woodland Hill 9
- **80** Woodland Hill 10
- **83** Woodside

## **PARKING LOTS**

- **8** Parking Lot T Trim
- 17 Parking Lot C Coleman
- **32** Parking Deck
- 34 Parking Lot E BECC
- 43 Parking Lot K Knight
- **61** Parking Lot N Nichols
- **62** Parking Lot F Forest
- **63** Parking Lot H Hollister
- **64** Parking Lot P Webster
- **65** Parking Lot S Sullivan
- **66** Parking Lot W Woodland Hills
- **67** Parking Lot Y Bryant
- **69** Parking Lot L Lunder Admissions

## ATHLETIC FIELDS

- A MacDowell Field
- **B** Isbrandtsen Practice Field
- **C** Hartwell-Rogers Field
- **D** Alumni Softball Field
- **E** Harrington Rugby Pitch
- **F** Govoni Baseball Field
- **G** Tennis Courts
- H Barefoot Park
- I Lorber Park
- \* Entrances (Westgate and Main)
- $^*$  = Handicap Access